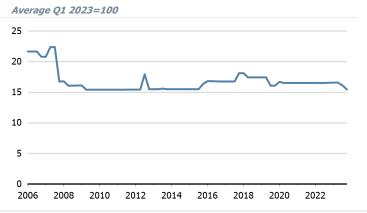

| Port calls: LNG carriers (9)           | No value reported or collected     |



## INTERNATIONAL TRADE IN TRANSPORT SERVICES





#### NATIONAL FLEET Ľ Carrying capacity by type of ship<sup>5</sup> (Thousands DWT) 2005 2010 2015 2023 Total fleet .. .. .. .. Oil tankers Fleet growth rate in 2023 .. ... ... .. Bulk carriers .. ... ... .. General cargo .. ... .. ... Container ships .. ... .. ... Other types of ships .. ... ... ..

#### Fleet by type of ship<sup>5</sup>

(Number of ships)

No data available

# **FRENCH GUIANA**

LINER SHIPPING CONNECTIVITY

്

# Bilateral connectivity index - Top 10 partners in Q1 2006<sup>11</sup>

Can only take values between 0 (minimum) and 1 (maximum)



# Liner shipping connectivity index<sup>11</sup>



Ľ

## PORT CALLS AND PERFORMANCE

## Port calls, time spent in ports, vessel age and size in 2023<sup>9</sup>

|                                 | Number of<br>arrivals | Median time<br>in port (days) | Avg age<br>of vessels | Avg size (GT)<br>of vessels | Avg cargo<br>carrying<br>capacity (DWT)<br>per vessel | Avg container<br>carrying<br>capacity (TEU)<br>per container<br>ship | Maximum size<br>(GT) of vessels |
|---------------------------------|-----------------------|-------------------------------|-----------------------|-----------------------------|-------------------------------------------------------|----------------------------------------------------------------------|---------------------------------|
| All ships                       | -                     | -