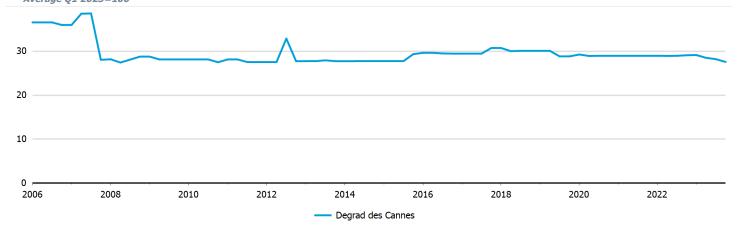

|                                 |
| Container ships                 | -                     | -                             | -                     | -                           |                                                       | -                                                                    | -                               |
| Passenger ships                 |                       |                               |                       |                             |                                                       |                                                                      |                                 |

#### Port liner shipping connectivity index - Top 5 ports in 2023<sup>11</sup>





# **FRENCH GUIANA**

**Source:** Detailed data sources are available in the documentation of the corresponding tables in the Data Center (https://unctadstat.unctad.org/datacentre/). A link to these tables is provided in each section of the profile.

#### Notes:

- 1 Sum of exports and imports.
- 2 Land area refers to the total area of a country excluding area under inland water bodies. It differs from the country area, that includes area under inland water bodies, but excludes offshore territorial waters.
- Coastline length based on data calculated in 2000 from the World Vector Shoreline database at 1:250,000 scale.
- 3 Sum of exports and imports. Statistics presented correspond to the 6th edition of the IMF Balance of Payments and International Investment Position Manual, 2009 (BPM6, 20