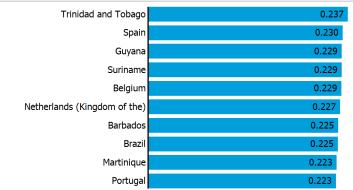

# Bilateral connectivity index - Top 10 partners in Q1 2006<sup>11</sup>

Can only take values between 0 (minimum) and 1 (maximum)